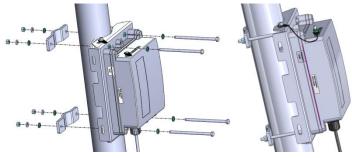

#### **Overview**

The Microsemi outdoor mounting bracket, PD-OUT/MBK is designed for wall mount installations as well as small and large poles (up to 8" diameter) installations.

The PD-OUT/MBK package includes these items:

- 1 x Metal bracket
- 2 x Omega
- 2 x Worm screw clamps
- 3 x M5X16 countersunk head Screw
- 4 x M6\*110 hexagon head screw
- 8 x M6 flat washer
- 4 x M6 lock washer
- 4 x M6 hexagon nut