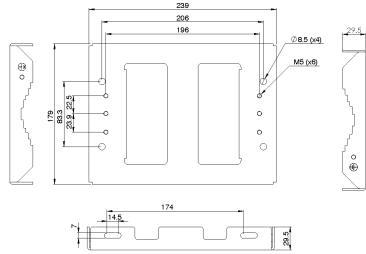

# **Outdoor Mounting Bracket**

**Data Sheet** 





#### **Overview**

The Microsemi outdoor mounting bracket, PD-OUT/MBK is designed for wall mount installations as well as small and large poles (up to 8" diameter) installations.

## **PD-OUT/MBK Features**

- Robust installation
- Ease the installation process
- Indoor and outdoor environment

#### Dimensions



### **Ordering Information**

| Part Number | Description                       |
|-------------|-----------------------------------|
| PD-OUT/MBK  | Mounting bracket for outdoor unit |

## **Technical Specification**

| Mounting bracket | PD-9001GO/AC           |
|------------------|------------------------|
| compatible with  | PD-9501GO/AC           |
| Products         | PD-9501GO/12-24VDC     |
|                  | PD-9501GO/48VDC        |
|                  | PD-9002GHO/AC          |
| Environment      | Indoor/Outdoor         |
| Pole mount       | 1" < ø < 8"            |
| diameter         | (25.4mm < ø < 203.2mm) |
| Weight           | 1.6 Kg. (3.53 lbs)     |
| Warranty         | 1-year                 |
|                  |                        |

The PD-OUT/MBK package inc